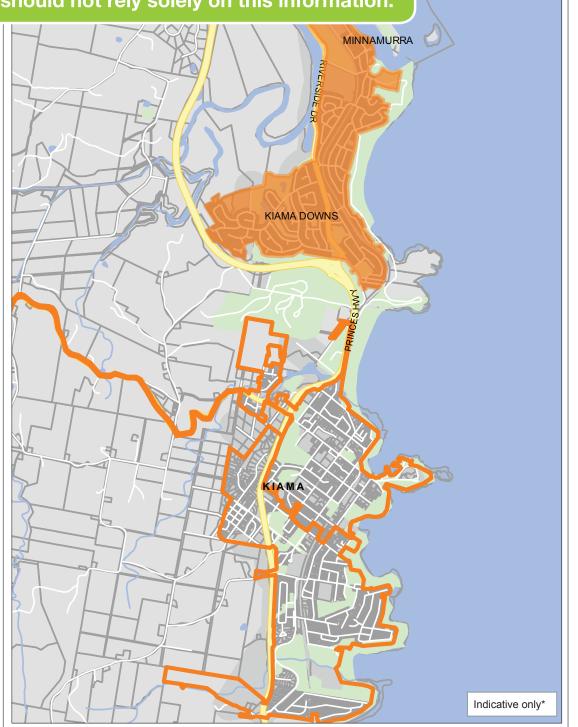

### **NEW SOUTH WALES**

Key:

Area under constrution\*

First release area - activated

\* This map is for illustrative purposes only. It is not suitable for legal, engineering, or surveying purposes. Users of the information contained in the map should review or consult the primary data and information source to ascertain the usability of the information. This map identifies a series of construction areas where NBN Co has commenced building or intends to build its fibre optic network.