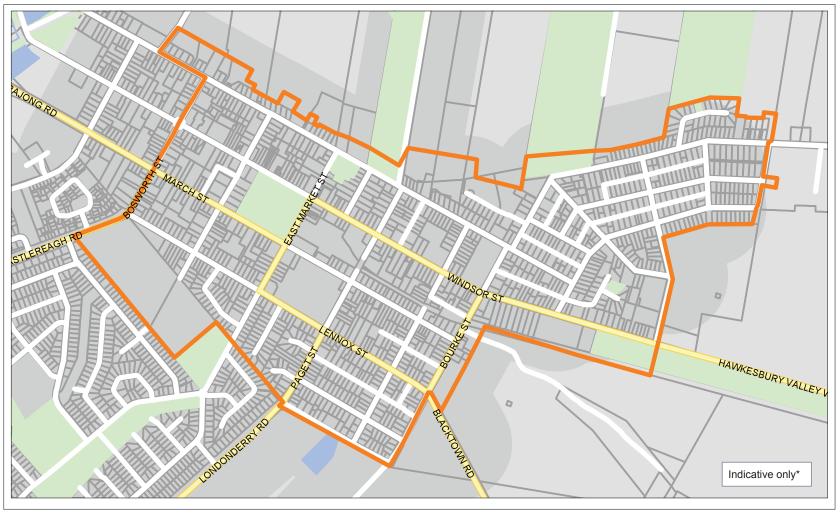

# **NEW SOUTH WALES**

Key: Fibre coverage area\*

\* This map is for illustrative purposes only. It is not suitable for legal, engineering, or surveying purposes. Users of the information contained in the map should review or consult the primary data and information source to ascertain the usability of the information. This map identifies a series of construction areas where NBN Co has commenced building or intends to build its fibre optic network.

Copyright © 2011 NBN Co Limited. All rights reserved. Not for general distribution.

NEW SOUTH WALES

<sup>\*</sup> This map is for illustrative purposes only. It is not suitable for legal, engineering, or surveying purposes. Users of the information contained in the map should review or consult the primary data and information source to ascertain the usability of the information. This map identifies a series of construction areas where NBN Co has commenced building or intends to build its fibre optic network.