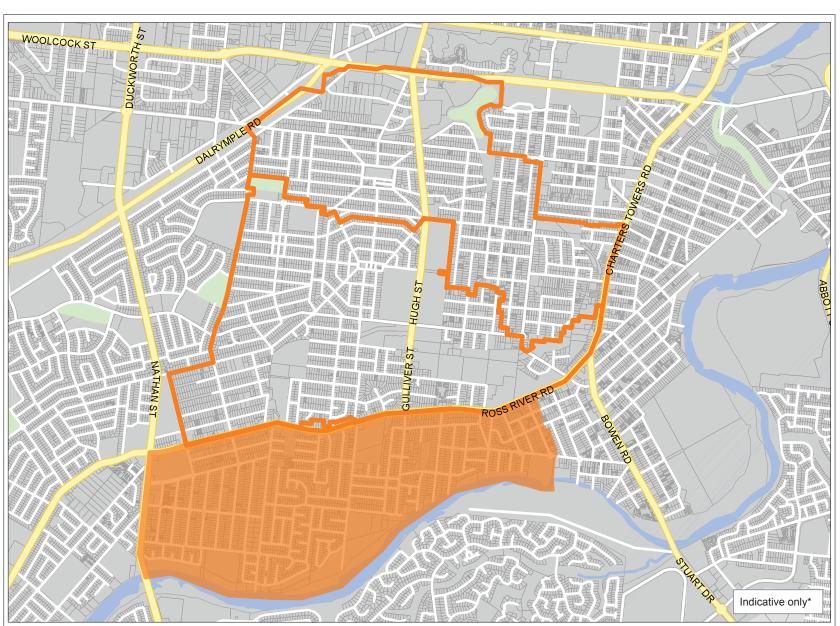

### QUEENSLAND

### QUEENSLAND

Key:
☐ Fibre coverage area\*

\* This map is for illustrative purposes only. It is not suitable for legal, engineering, or surveying purposes. Users of the information contained in the map should review or consult the primary data and information source to ascertain the usability of the information. This map identifies a series of construction areas where NBN Co has commenced building or intends to build its fibre optic network.

Indicative only\*

Geral educational and historical purposes. You should not rely solely on this information.