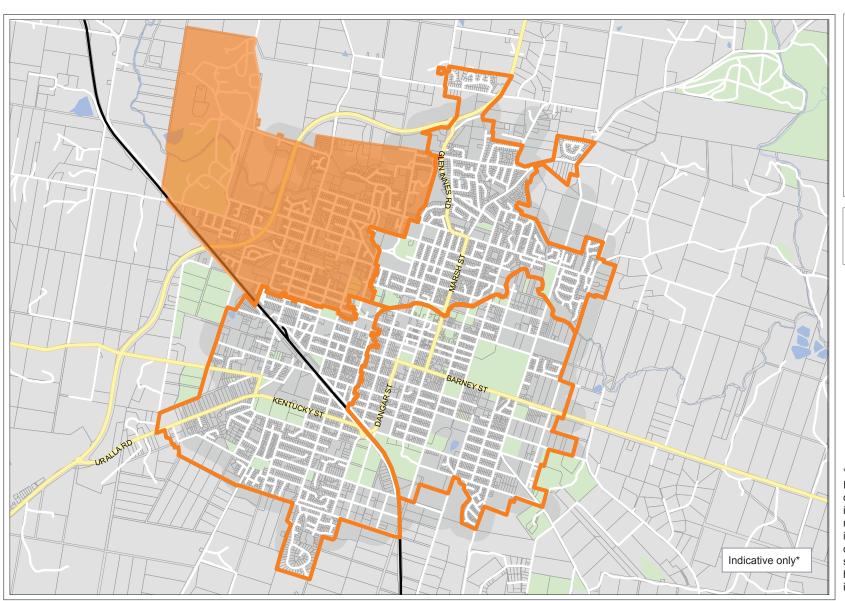

### **NEW SOUTH WALES**

Key:

Area under constrution\*

First release area - activated

\* This map is for illustrative purposes only. It is not suitable for legal, engineering, or surveying purposes. Users of the information contained in the map should review or consult the primary data and information source to ascertain the usability of the information. This map identifies a series of construction areas where NBN Co has commenced building or intends to build its fibre optic network.

Copyright © 2011 NBN Co Limited. All rights reserved. Not for general distribution.