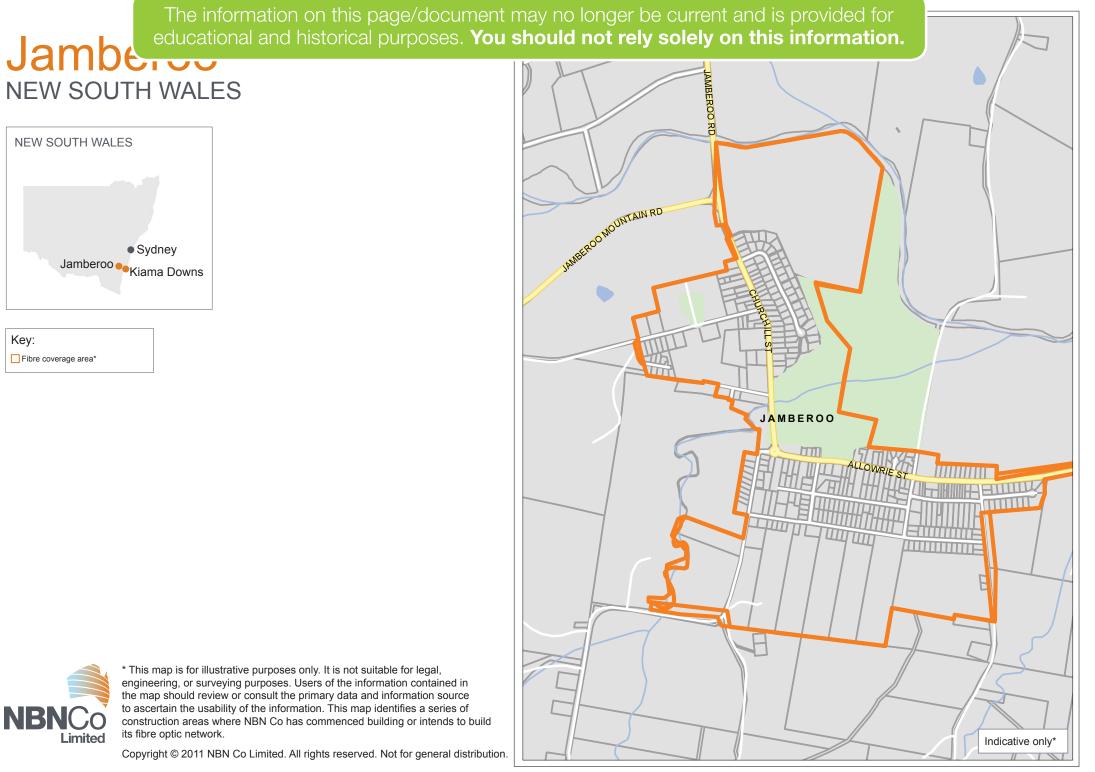

# **NEW SOUTH WALES**

Key: Fibre coverage area\*

\* This map is for illustrative purposes only. It is not suitable for legal, engineering, or surveying purposes. Users of the information contained in the map should review or consult the primary data and information source to ascertain the usability of the information. This map identifies a series of construction areas where NBN Co has commenced building or intends to build its fibre optic network.

Copyright © 2011 NBN Co Limited. All rights reserved. Not for general distribution.

NEW SOUTH WALES

<sup>\*</sup> This map is for illustrative purposes only. It is not suitable for legal, engineering, or surveying purposes. Users of the information contained in the map should review or consult the primary data and information source to ascertain the usability of the information. This map identifies a series of construction areas where NBN Co has commenced building or intends to build its fibre optic network.