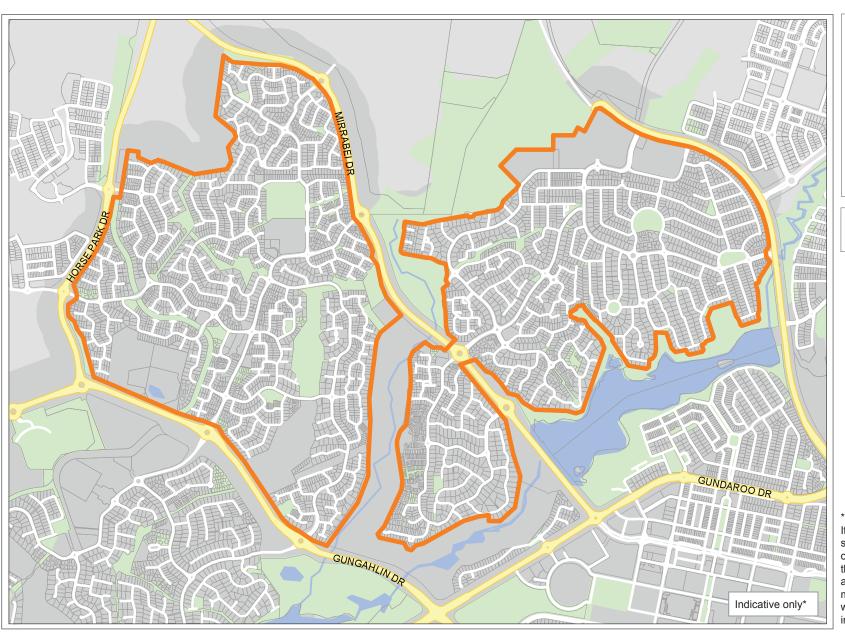

n areas where NBN Co has commenced building or intends to build its fibre optic network.

### QUEENSLAND









### QUEENSLAND







Key:
☐ Fibre coverage area\*

\* This map is for illustrative purposes only. It is not suitable for legal, engineering, or surveying purposes. Users of the information contained in the map should review or consult the primary data and information source to ascertain the usability of the information. This map identifies a series of construction areas where NBN Co has commenced building or intends to build its fibre optic network.

Indicative only\*

Geral educational and historical purposes. You should not rely solely on this information.

## **WESTERN AUSTRALIA**







Key: Fibre coverage area\*

# NORTHERN TERRITORY



Key:

Fibre coverage area\*











Key: Fibre coverage area\*

### **TASMANIA**







Key:
☐ Fibre coverage area\*

<sup>\*</sup> This map is for illustrative purposes only. It is not suitable for legal, engineering, or surveying purposes. Users of the information contained in the map should review or consult the primary data and information source to ascertain the usability of the information. This map identifies a series of construction areas where NBN Co has commenced building or intends to build its fibre optic network.



Key:
☐ Fibre coverage area\*





educational and historical purposes. You should not rely solely on this information.

TASMANIA









Key: Fibre coverage area\*



#### IIVVUIL







Key:
☐ Fibre coverage area\*

<sup>\*</sup> This map is for illustrative purposes only. It is not suitable fo