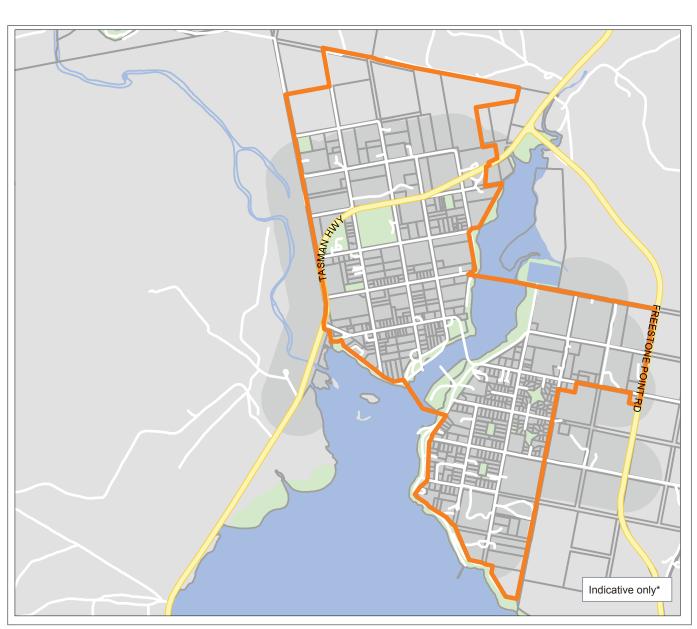

## TASMANIA

Key:
☐ Fibre coverage area\*

<sup>\*</sup> This map is for illustrative purposes only. It is not suitable for legal, engineering, or surveying purposes. Users of the information contained in the map should review or consult the primary data and information source to ascertain the usability of the information. This map identifies a series of construction areas where NBN Co has commenced building or intends to build its fibre optic network.

#### IIVVUIL

Key:
☐ Fibre coverage area\*

<sup>\*</sup> This map is for illustrative purposes only. It is not suitable for legal, engineering, or surveying purposes. Users of the information contained in the map should review or consult the primary data and information source to ascertain the usability of the information. This map identifies a series of construction areas where NBN Co has commenced building or intends to build its fibre optic network.