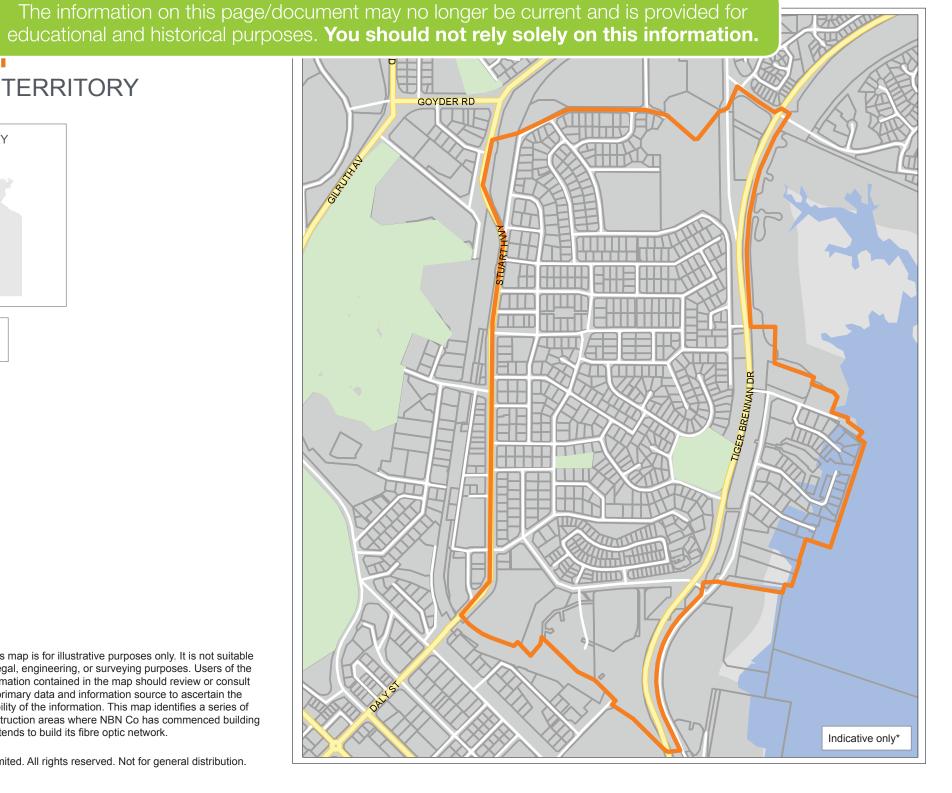

ction areas where NBN Co has commenced building or intends to build its fibre optic network.

### QUEENSLAND









### QUEENSLAND







Key:
☐ Fibre coverage area\*

\* This map is for illustrative purposes only. It is not suitable for legal, engineering, or surveying purposes. Users of the information contained in the map should review or consult the primary data and information source to ascertain the usability of the information. This map identifies a series of construction areas where NBN Co has commenced building or intends to build its fibre optic network.

Indicative only\*

Geral educational and historical purposes. You should not rely solely on this information.

## **WESTERN AUSTRALIA**







Key: Fibre coverage area\*

# NORTHERN TERRITORY



Key:

Fibre coverage area\*











Key: Fibre coverage area\*

### **TASMANIA**







Key:
☐ Fibre coverage area\*

<sup>\*</sup> This map is for illustrative purposes only. It is not suitable for legal, engineering, or surveying purposes. Users of the information contained in the map should review or consult the primary data and information source to ascertain the usability of the information. This map identifies a series of construction areas where NBN Co has commenced building or intends to build its fibre optic network.



Key:
☐ Fibre coverage area\*





educational and historical purposes. You should not rely solely on this information.

TASMANIA









Key: Fibre coverage area\*



#### IIVVUIL







Key:
☐ Fibre coverage area\*

<sup>\*</sup> This map is for illustrative purposes only. It is not suitabl