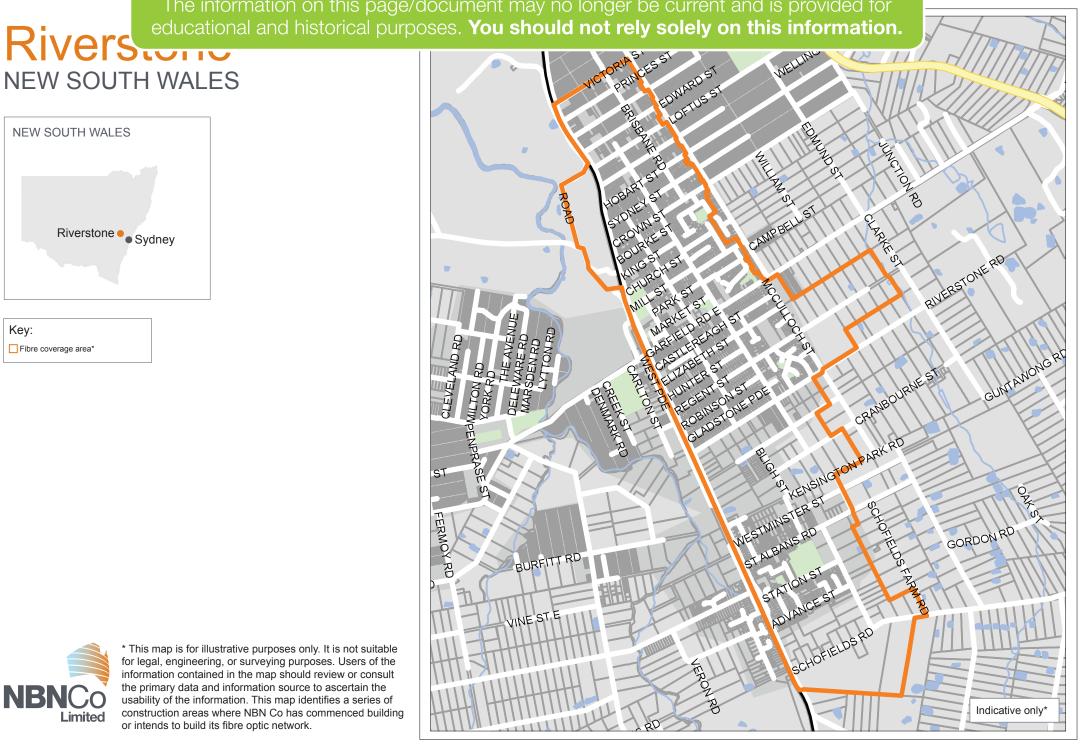

# **NEW SOUTH WALES**

Key: Fibre coverage area\*

\* This map is for illustrative purposes only. It is not suitable for legal, engineering, or surveying purposes. Users of the information contained in the map should review or consult the primary data and information source to ascertain the usability of the information. This map identifies a series of construction areas where NBN Co has commenced building or intends to build its fibre optic network.

Copyright © 2011 NBN Co Limited. All rights reserved. Not for general distribution.

NEW SOUTH WALES

<sup>\*</sup> This map is for illustrative purposes only. It is not suitable for legal, engineering, or surveying purposes. Users of the information contained in the map should review or consult the primary data and information source to ascertain the usability of the information. This map identifies a series of construction areas where NBN Co has commenced building or intends to build its fibre optic network.

### The information on this page/document may no longer be current and is provided for **NEW SOUTH WALES**

Key: Fibre coverage area\*