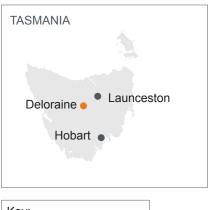

### **TASMANIA**

Key:
☐ Fibre coverage area\*

<sup>\*</sup> This map is for illustrative purposes only. It is not suitable for legal, engineering, or surveying purposes. Users of the information contained in the map should review or consult the primary data and information source to ascertain the usability of the information. This map identifies a series of construction areas where NBN Co has commenced building or intends to build its fibre optic network.

Key:
☐ Fibre coverage area\*

educational and historical purposes. You should not rely solely on this information.

TASMANIA

Key: Fibre coverage area\*