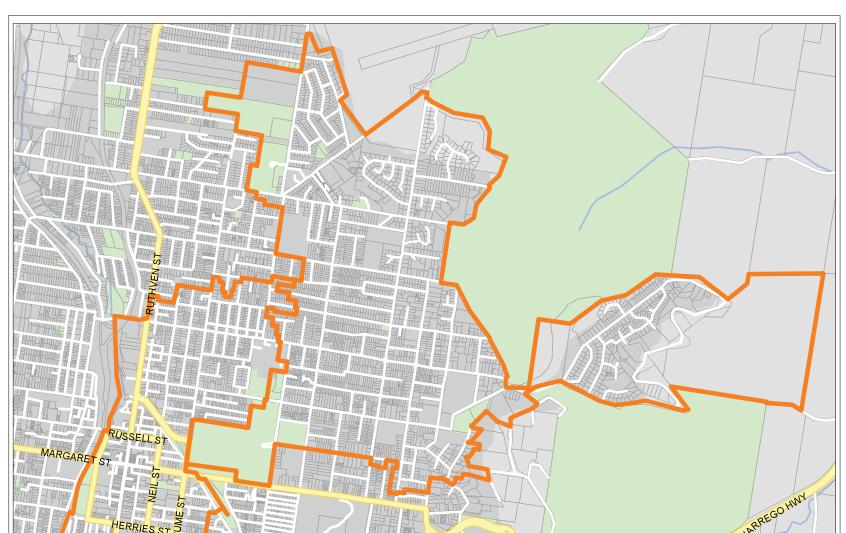

no longer be current and is provided for **NEW SOUTH WALES**



Key: Fibre coverage area\*





### South educational and in **VICTORIA**

The information on this page/document may no longer be current and is provided for educational and historical purposes. You should not rely solely on this information.







Key: Fibre coverage area\*

<sup>\*</sup> This map is for illustrative purposes only. It is not suitable for legal, engineering, or surveying purposes. Users of the information contained in the map should review or consult the primary data and information source to ascertain the usability of the information. This map identifies a series of construction areas where NBN Co has commenced building or intends to build its fibre optic network.

### QUEENSLAND









### QUEENSLAND







Key:
☐ Fibre coverage area\*

\* This map is for illustrative purposes only. It is not suitable for legal, engineering, or surveying purposes. Users of the information contained in the map should review or consult the primary data and information source to ascertain the usability of the information. This map identifies a series of construction areas where NBN Co has commenced building or intends to build its fibre optic network.

Indicative only\*

Geral educational and historical purposes. You should not rely solely on this information.

## **WESTERN AUSTRALIA**







Key: Fibre coverage area\*

# NORTHERN TERRITORY



Key:

Fibre coverage area\*











Key: Fibre coverage area\*

### **TASMANIA**







Key:
☐ Fibre coverage area\*

<sup>\*</sup> This map is for illustrative pur