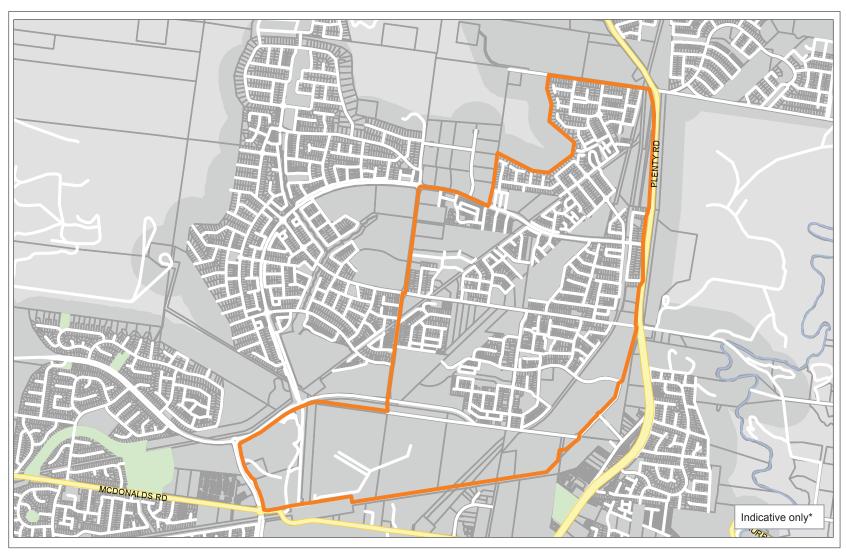

Key: Fibre coverage area\*

<sup>\*</sup> This map is for illustrative purposes only. It is not suitable for legal, engineering, or surveying purposes. Users of the information contained in the map should review or consult the primary data and information source to ascertain the usability of the information. This map identifies a series of construction areas where NBN Co has commenced building or intends to build its fibre optic network.