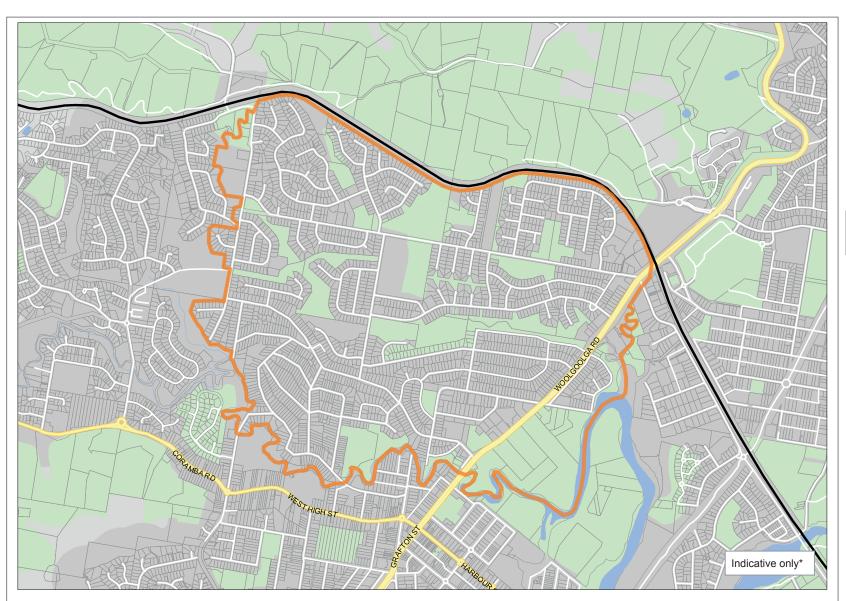

# **NEW SOUTH WALES**

Key: Fibre coverage area\*

\* This map is for illustrative purposes only. It is not suitable for legal, engineering, or surveying purposes. Users of the information contained in the map should review or consult the primary data and information source to ascertain the usability of the information. This map identifies a series of construction areas where NBN Co has commenced building or intends to build its fibre optic network.

Copyright © 2011 NBN Co Limited. All rights reserved. Not for general distribution.

NEW SOUTH WALES

<sup>\*</sup> This map is for illustrative purposes only. It is not suitable for legal, engineering, or surveying purposes. Users of the information contained in the map should review or consult the primary data and information source to ascertain the usability of the information. This map identifies a series of construction areas where NBN Co has commenced building or intends to build its fibre optic network.