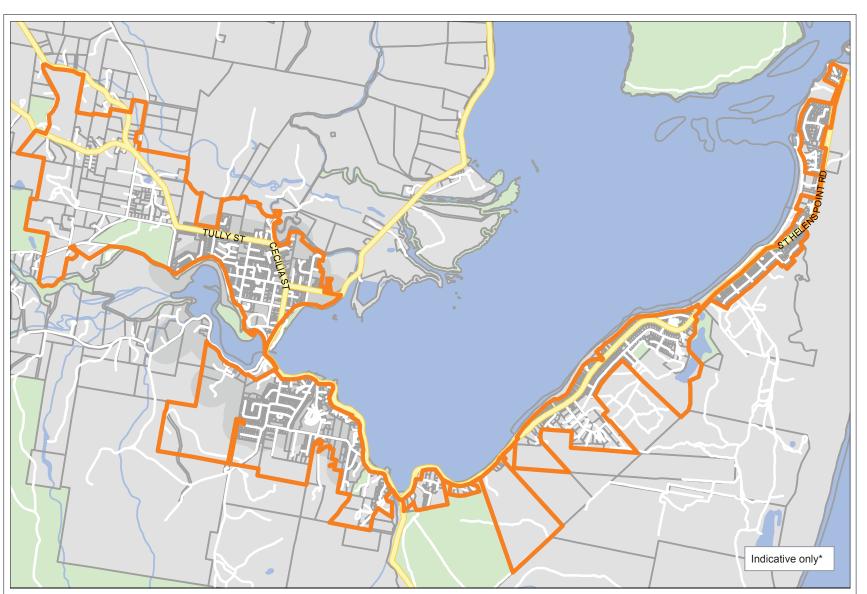

### **TASMANIA**

Key:
☐ Fibre coverage area\*

<sup>\*</sup> This map is for illustrative purposes only. It is not suitable for legal, engineering, or surveying purposes. Users of the information contained in the map should review or consult the primary data and information source to ascertain the usability of the information. This map identifies a series of construction areas where NBN Co has commenced building or intends to build its fibre optic network.

Key:
☐ Fibre coverage area\*

educational and historical purposes. You should not rely solely on this information.

TASMANIA

Key: Fibre coverage area\*