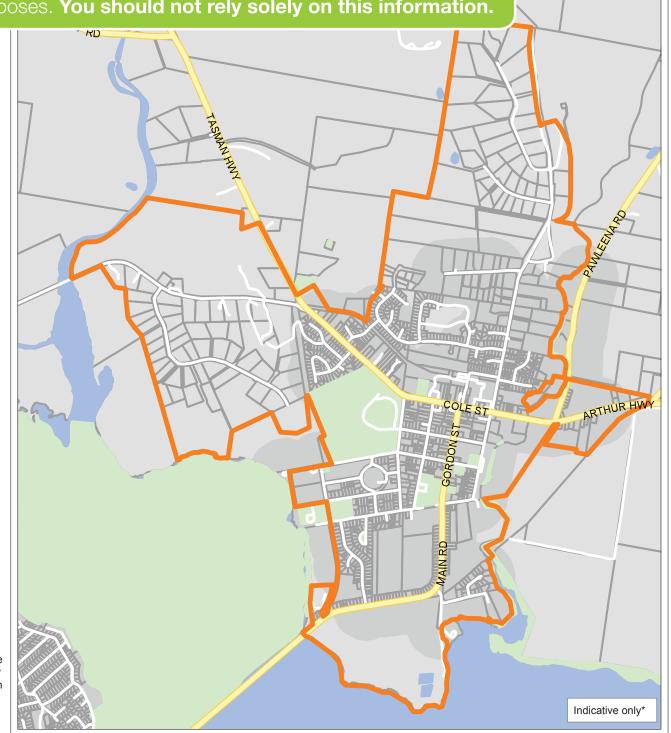

### Sorell TASMANIA

The information on this page/document may no longer be current and is provided for educational and historical purposes. **You should not rely solely on this information.** 

Key:
☐ Fibre coverage area\*

### **TASMANIA**

Key:
☐ Fibre coverage area\*

<sup>\*</sup> This map is for illustrative purposes only. It is not suitable for legal, engineering, or surveying purposes. Users of the information contained in the map should review or consult the primary data and information source to ascertain the usability of the information. This map identifies a series of construction areas where NBN Co has commenced building or intends to build its fibre optic network.